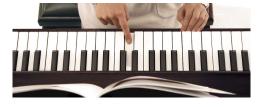

## The Touch of a Grand Piano

#### Grand Feel Compact keyboard action

Embracing many of the long-established principles associated with an acoustic piano, the CA48's newly developed *Grand Feel Compact* keyboard action combines realistic materials, motion, and mechanism to recreate the exceptional touch of the finest concert grand pianos.

All 88 black and white keys are crafted from long pieces of wood, and pivot smoothly on a metal balance pin with the same 'seesaw' motion as an acoustic piano key. The weight of the keyboard is graded from bass to treble, with additional characteristics such as *let-off* simulation and counterweights further enhancing touch realism.

#### Ivory Touch key surfaces

The exceptional CA48 features Kawai's luxurious *Ivory Touch* key surfaces as standard. This finely textured material gently absorbs fingertip perspiration and oils to assist playing control, and possesses a natural, matte finish that is smooth but not slippery.