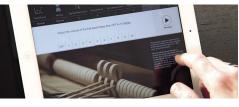

### Bluetooth<sup>®</sup> MIDI connectivity

The CA48 features modern *Bluetooth*\* MIDI technology allowing the instrument to connect with smart devices wirelessly. A dedicated iPad app for adjusting the various *Uirtual Technician* parameters is also freely available.