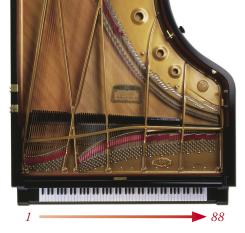

In order to realise this broad range of qualities, the CA48 features Kawai's *Progressive Harmonic Imaging* technology, with the exquisite sound of our flagship *SK-EX* and *EX* concert grand pianos faithfully captured and reproduced using full 88-key piano sampling.

#### 88-key piano sampling

The rich, expressive sound of the *SK-EX* and *EX* concert grand pianos is at the heart of the new CA48, with all eighty-eight keys of these world-class instruments painstakingly recorded, meticulously analysed, and accurately reproduced as high-fidelity digital waveforms.

Capturing each key individually in this way preserves the grand pianos' unique harmonic character, and guarantees that the sound heard when playing any one of the Concert Artist's wooden keys is a faithful representation of the original acoustic source.