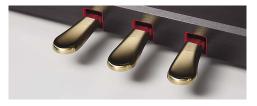

#### Realistic pedal weighting

As a Concert Artist instrument, the CA48 utilises Kawai's unique *Grand Feel Pedal System*, accurately replicating the individual weighting of the damper, soft, and sostenuto pedals of the *SK-EX* and *EX* concert grand pianos.