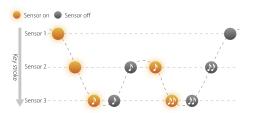

#### Triple-sensor key detection

The *Grand Teel Compact* keyboard action also boasts Kawai's latest triple-sensor hammer detection system for enhanced playing realism and accuracy. The third sensor improves responsiveness when playing the same key repeatedly, and allows the sound of a single note to be gradually 'layered' without previous tones being cut-off or lost.