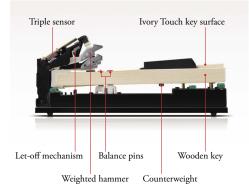

#### Grand Feel Compact keyboard action

Embracing many of the long-established principles associated with an acoustic piano, the CA48's newly developed *Grand Feel Compact* keyboard action combines realistic materials, motion, and mechanism to recreate the exceptional touch of the finest concert grand pianos.

All 88 black and white keys are crafted from long pieces of wood, and pivot smoothly on a metal balance pin with the same 'seesaw' motion as an acoustic piano key. The weight of the keyboard is graded from bass to treble, with additional characteristics such as *let-off* simulation and counterweights further enhancing touch realism.

#### Ivory Touch key surfaces

The exceptional CA48 features Kawai's luxurious *Ivory Touch* key surfaces as standard. This finely textured material gently absorbs fingertip perspiration and oils to assist playing control, and possesses a natural, matte finish that is smooth but not slippery.

#### Triple-sensor key detection

The *Grand Teel Compact* keyboard action also boasts Kawai's latest triple-sensor hammer detection system for enhanced playing realism and accuracy. The third sensor improves responsiveness when playing the same key repeatedly, and allows the sound of a single note to be gradually 'layered' without previous tones being cut-off or lost.