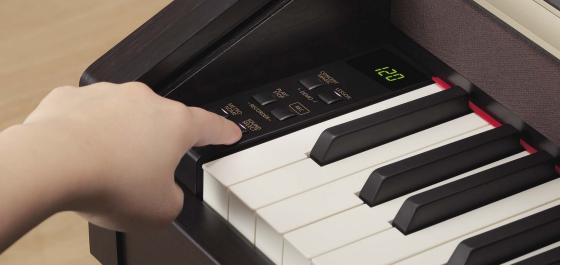

#### **Built-in lessons**

The CA48's convenient lesson function allows aspiring pianists to learn piano with built-in classical Czerny, Beyer, and Burgmüller etudes, or a collection of songs from the popular *Alfred* series course books.

### Bluetooth<sup>®</sup> MIDI connectivity

The CA48 features modern *Bluetooth*\* MIDI technology allowing the instrument to connect with smart devices wirelessly. A dedicated iPad app for adjusting the various *Uirtual Technician* parameters is also freely available.